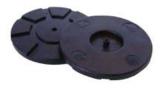

### **Polishing Disc's**

- Hand held disc used to polish fibre optic connectors
- Free floating universal pucks suitable for most 1.25mm and 2.5mm ferrules
- Must be held in light contact with the polishing film as the free floating puck holds ferrule only