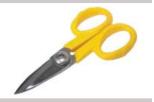

### Miller Kevlar Shears

- Serrated blades and high leverage cutting
- Long cushioned handles
- Miller scissors