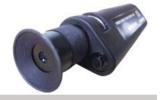

## Inspection Microscope X400 1.25mm & 2.5mm

- 200x and 400x Magnification
- Built in safety IR filter/attenuator 35dB
- Requires 3xAAA batteries (Supplied)
- Momentary ON/OFF switch
- Fine focus control