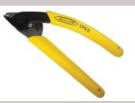

## Miller Dual Hole Stripper

- Recommended for stripping 250um coated fibre and 900um tight buffer tube
- 0.14mm laser drilled hole
- · Soft plastic-cushioned handle grip
- Smooth, clean stripping action